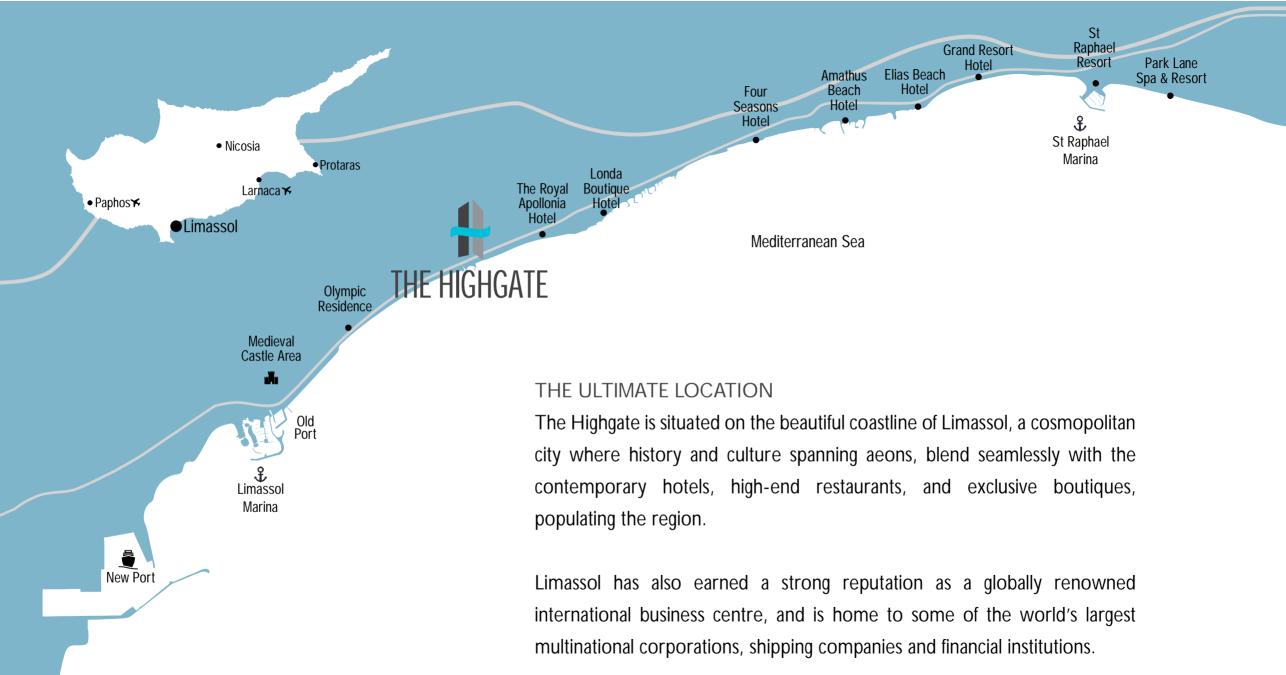

LIMASSOL - CYPRUS

## THE HIGHGATE, LIMASSOL

The Highgate is a new landmark building located in the vibrant business hub of Limassol. A space set to redefine the corporate setting on the island with its architectural ingenuity, structural design and sustainability.