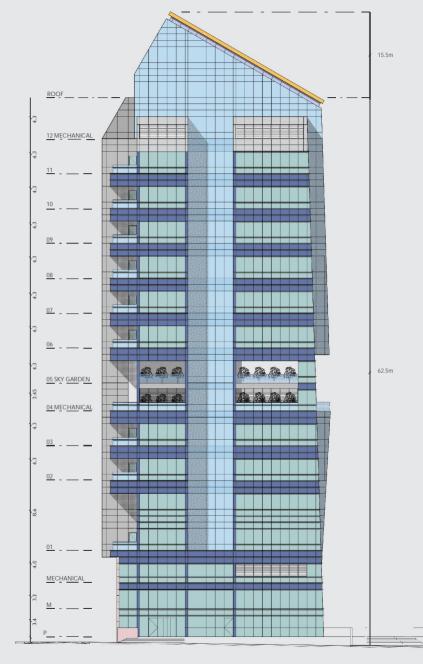

#### FLOOR AREA ANALYSIS

| Floor     | Use          | Height<br>(m) | Area<br>(m²) | Covered<br>Veranda<br>(m²) | Uncovered<br>Veranda<br>(m²) | Uncovered<br>Balcony<br>(m²) | Common<br>Area<br>(m²) | Total<br>Area<br>(m²) |
|-----------|--------------|---------------|--------------|----------------------------|------------------------------|------------------------------|------------------------|-----------------------|
| Ground    | Retail Unit  | 3.4           | 130          | -                          | -                            | -                            | -                      | 130                   |
| Mezzanine | Retail Unit  | 3.2           | 116          | -                          | -                            | -                            | -                      | 116                   |
| Mezzanine | Mechanical   |               |              |                            |                              |                              |                        |                       |
| Ground    | Office Lobby | 10            | 144          | -                          | -                            | -                            | 144                    | 144                   |
| 1         | Offices      | 8.6           | 247          | 6                          | 10                           | 23                           | 49                     | 335                   |
| 2         | Offices      | 4.3           | 250          | 6                          | -                            | 23                           | 49                     | 328                   |
| 3         | Offices      | 4.3           | 252          | 6                          | -                            | 23                           | 49                     | 330                   |
| 4         | Mechanical   |               |              |                            |                              |                              |                        |                       |
| 5         | Sky Garden   | 4.3           | 160          | -                          | -                            | -                            | 49                     | 209                   |
| 6         | Offices      | 4.3           | 252          | 6                          | -                            | 23                           | 49                     | 330                   |
| 7         | Offices      | 4.3           | 250          | 6                          | -                            | 23                           | 49                     | 328                   |
| 8         | Offices      | 4.3           | 248          | 6                          | -                            | 23                           | 49                     | 326                   |
| 9         | Offices      | 4.3           | 246          | 6                          | -                            | 23                           | 49                     | 324                   |
| 10        | Offices      | 4.3           | 244          | 6                          | -                            | 23                           | 49                     | 322                   |
| 11        | Offices      | 4.3           | 243          | -                          | 6                            | 23                           | 49                     | 321                   |
| 12        | Mechanical   |               |              |                            |                              |                              |                        |                       |