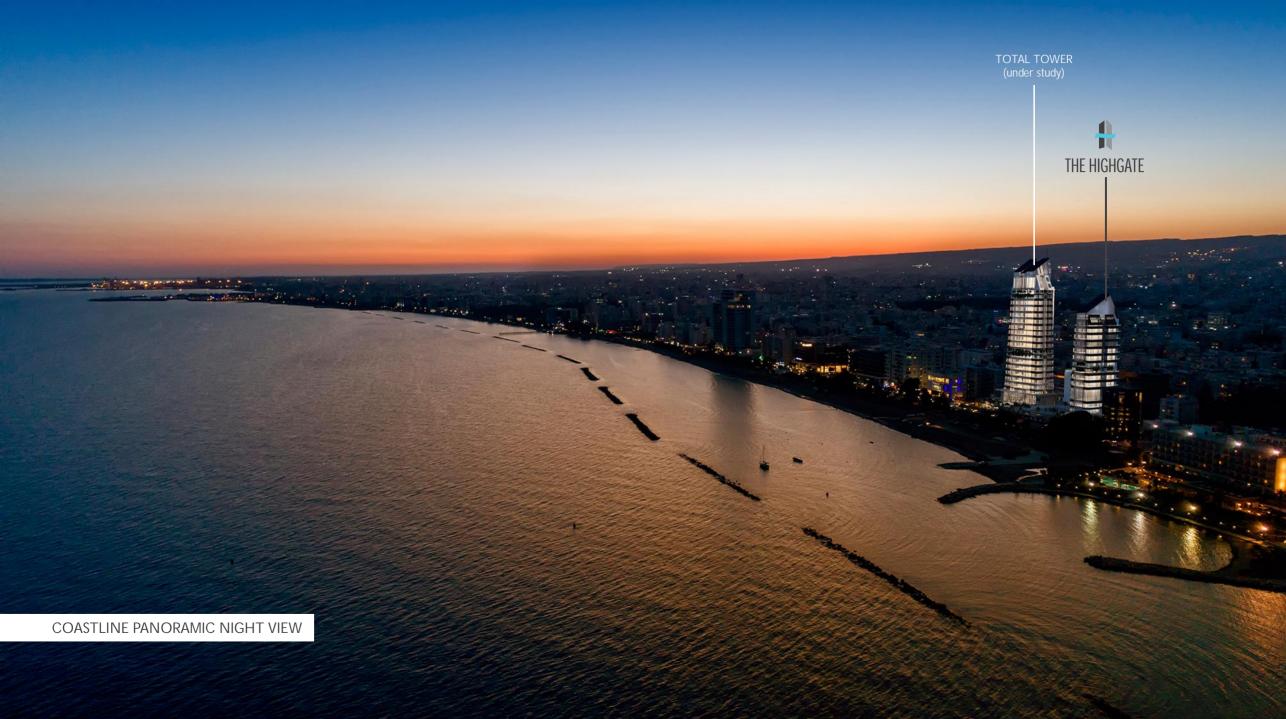

The tower's glass facade, crystalline geometry and a fully glazed rooftop crystal structure creates an unprecedented visual reference point in Limassol, particularly in the evening when the roof and the tower itself is illuminated.