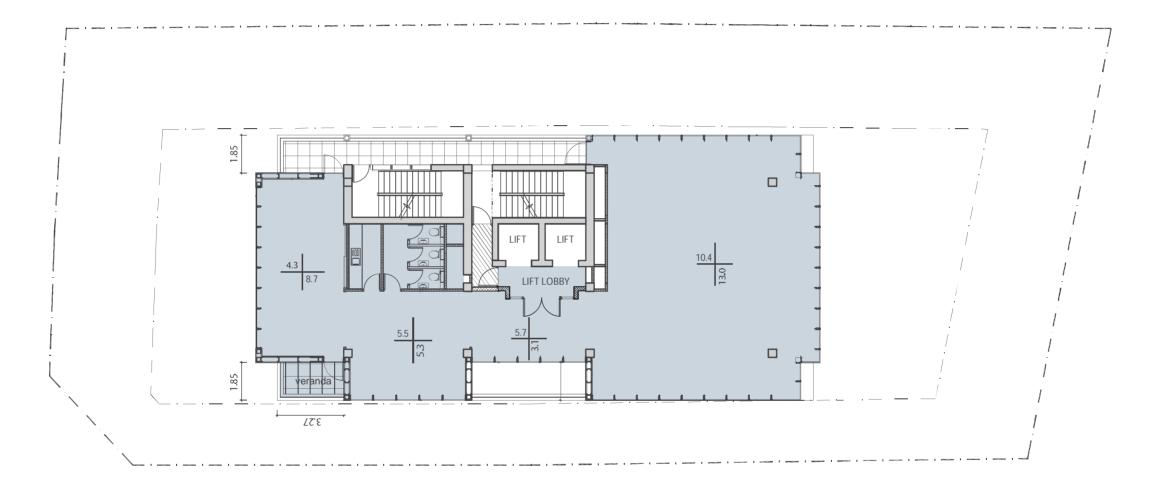

#### FLOOR AREA ANALYSIS

| Floor     | Use          | Height<br>(m) | Area<br>(m²) | Covered<br>Veranda<br>(m²) | Uncovered<br>Veranda<br>(m²) | Uncovered<br>Balcony<br>(m²) | Common<br>Area<br>(m²) | Total<br>Area<br>(m²) |
|-----------|--------------|---------------|--------------|----------------------------|------------------------------|------------------------------|------------------------|-----------------------|
| Ground    | Retail Unit  | 3.4           | 130          | -                          | -                            | -                            | -                      | 130                   |
| Mezzanine | Retail Unit  | 3.2           | 116          | -                          | -                            | -                            | -                      | 116                   |
| Mezzanine | Mechanical   |               |              |                            |                              |                              |                        |                       |
| Ground    | Office Lobby | 10            | 144          | -                          | -                            | -                            | 144                    | 144                   |
| 1         | Offices      | 8.6           | 247          | 6                          | 10                           | 23                           | 49                     | 335                   |
| 2         | Offices      | 4.3           | 250          | 6                          | -                            | 23                           | 49                     | 328                   |
| 3         | Offices      | 4.3           | 252          | 6                          | -                            | 23                           | 49                     | 330                   |
| 4         | Mechanical   |               |              |                            |                              |                              |                        |                       |
| 5         | Sky Garden   | 4.3           | 160          | -                          | -                            | -                            | 49                     | 209                   |
| 6         | Offices      | 4.3           | 252          | 6                          | -                            | 23                           | 49                     | 330                   |
| 7         | Offices      | 4.3           | 250          | 6                          | -                            | 23                           | 49                     | 328                   |
| 8         | Offices      | 4.3           | 248          | 6                          | -                            | 23                           | 49                     | 326                   |
| 9         | Offices      | 4.3           | 246          | 6                          | -                            | 23                           | 49                     | 324                   |
| 10        | Offices      | 4.3           | 244          | 6                          | -                            | 23                           | 49                     | 322                   |
| 11        | Offices      | 4.3           | 243          | -                          | 6                            | 23                           | 49                     | 321                   |
| 12        | Mechanical   |               |              |                            |                              |                              |                        |                       |

SIDE VIEW

GROUND FLOOR PLAN

TYPICAL FLOOR PLAN

LANDSCOPE DEVELOPMENTS LIMITED

17 Gr. Xenopoulou Str. 3106 Limassol, Cyprus

Tel: + 357 25866199 Fax: + 357 25866401

info@thehighgate.eu

www.thehighgate.eu