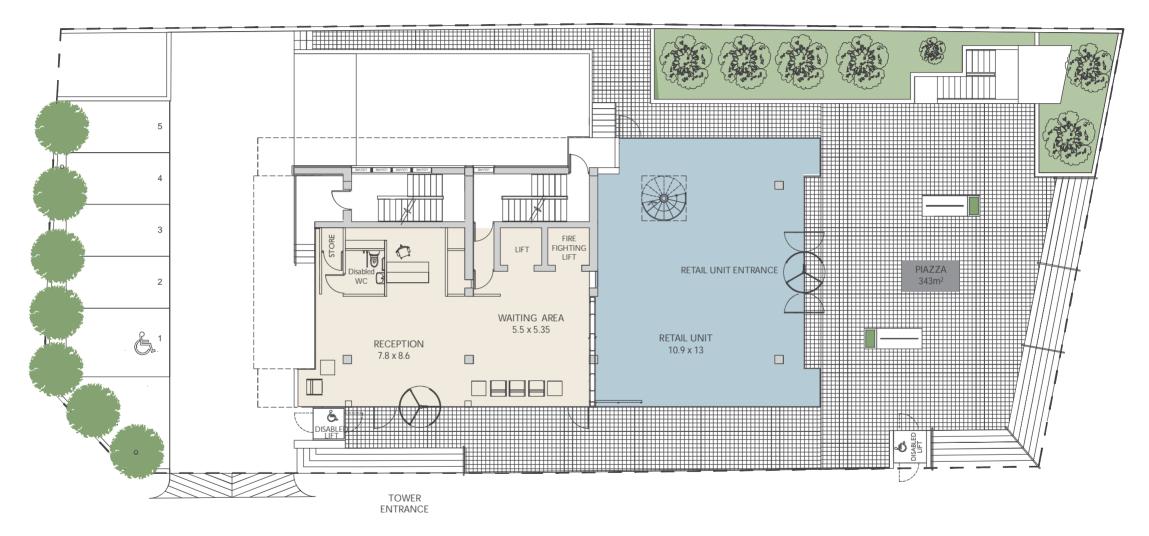

#### FLOOR AREA ANALYSIS

| Floor     | Use          | Height<br>(m) | Area<br>(m²) | Covered<br>Veranda<br>(m²) | Uncovered<br>Veranda<br>(m²) | Uncovered<br>Balcony<br>(m²) | Common<br>Area<br>(m²) | Total<br>Area<br>(m²) |
|-----------|--------------|---------------|--------------|----------------------------|------------------------------|------------------------------|------------------------|-----------------------|
| Ground    | Retail Unit  | 3.4           | 130          | -                          | -                            | -                            | -                      | 130                   |
| Mezzanine | Retail Unit  | 3.2           | 116          | -                          | -                            | -                            | -                      | 116                   |
| Mezzanine | Mechanical   |               |              |                            |                              |                              |                        |                       |
| Ground    | Office Lobby | 10            | 144          | -                          | -                            | -                            | 144                    | 144                   |
| 1         | Offices      | 8.6           | 247          | 6                          | 10                           | 23                           | 49                     | 335                   |
| 2         | Offices      | 4.3           | 250          | 6                          | -                            | 23                           | 49                     | 328                   |
| 3         | Offices      | 4.3           | 252          | 6                          | -                            | 23                           | 49                     | 330                   |
| 4         | Mechanical   |               |              |                            |                              |                              |                        |                       |
| 5         | Sky Garden   | 4.3           | 160          | -                          | -                            | -                            | 49                     | 209                   |
| 6         | Offices      | 4.3           | 252          | 6                          | -                            | 23                           | 49                     | 330                   |
| 7         | Offices      | 4.3           | 250          | 6                          | -                            | 23                           | 49                     | 328                   |
| 8         | Offices      | 4.3           | 248          | 6                          | -                            | 23                           | 49                     | 326                   |
| 9         | Offices      | 4.3           | 246          | 6                          | -                            | 23                           | 49                     | 324                   |
| 10        | Offices      | 4.3           | 244          | 6                          | -                            | 23                           | 49                     | 322                   |
| 11        | Offices      | 4.3           | 243          | -                          | 6                            | 23                           | 49                     | 321                   |
| 12        | Mechanical   |               |              |                            |                              |                              |                        |                       |

SIDE VIEW

GROUND FLOOR PLAN

TYPICAL FLOOR PLAN

LANDSCOPE DEVELOPMENTS LIMITED

17 Gr. Xenopoulou Str. 3106 Limassol, Cyprus

Tel: + 357 25866199 Fax: + 357 25866401

info@thehighgate.eu

www.thehighgate.eu