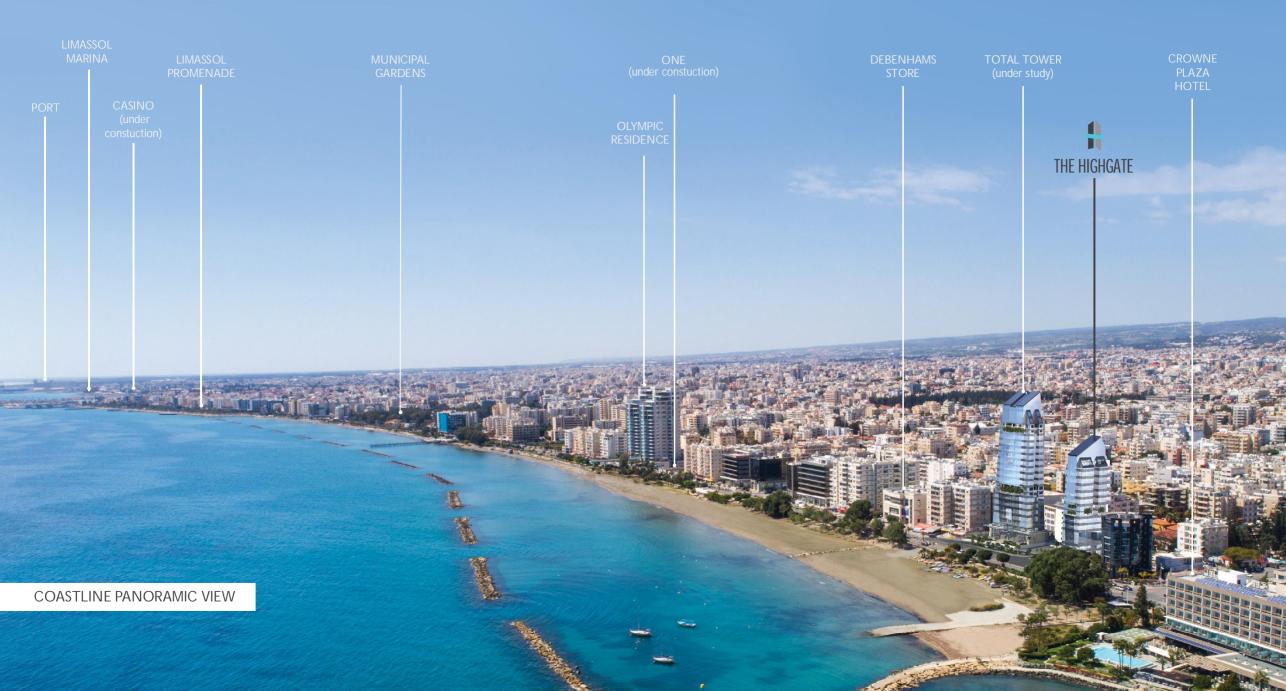

LIMASSOL - CYPRUS

## THE HIGHGATE, LIMASSOL

The Highgate is a new landmark building located in the vibrant business hub of Limassol. A space set to redefine the corporate setting on the island with its architectural ingenuity, structural design and sustainability.