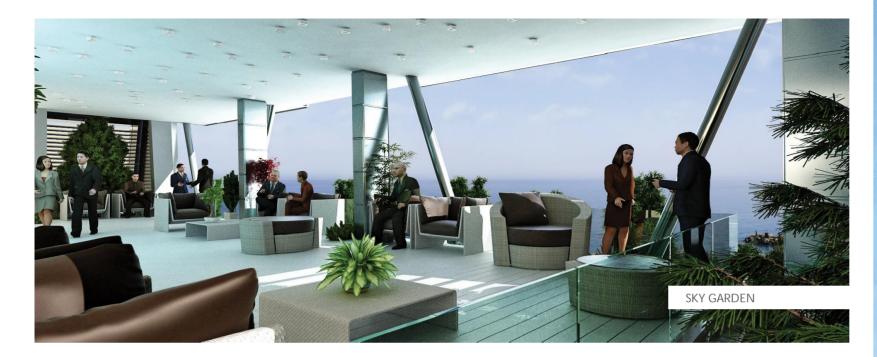

The Sky Garden located on the 5th floor offers uninterrupted, spectacular 360° degree bay and city views. Serving as a communal area for all residents, this landscaped space may be used as a fully equipped gym, library, gallery, bar or even a swimming pool.