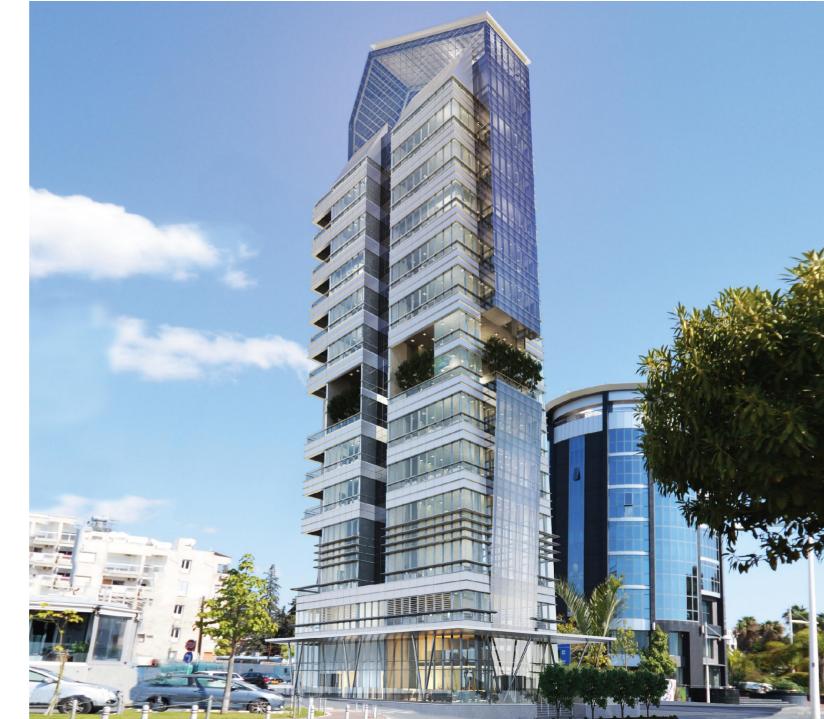

## THE HIGHGATE, LIMASSOL

The Highgate is a new landmark building located in the vibrant business hub of Limassol. A space set to redefine the corporate setting on the island with its architectural ingenuity, structural design and sustainability.

## ARCHITECTURAL DESIGN

The Highgate is the brainchild of international award winning firm PP + A architects and is set to create one of Cyprus' most iconic structures.

78 meters tall, The Highgate epitomises sustainable architecture. The building features a number of energy efficient and sustainable elements, so as to minimise the carbon profile of the building. This includes the use of 205 square meters of photovoltaic cells, LED light fixtures with motion sensors, bioclimatic systems, and other critical features reducing energy consumption and cost.

The tower's glass facade, crystalline geometry and a fully glazed rooftop crystal structure creates an unprecedented visual reference point in Limassol, particularly in the evening when the roof and the tower itself is illuminated.