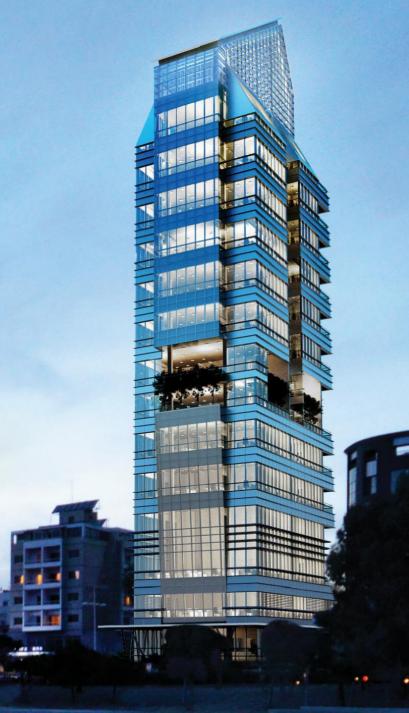

## ARCHITECTURAL DESIGN

The Highgate is the brainchild of international award winning firm PP + A architects and is set to create one of Cyprus' most iconic structures.

78 meters tall, The Highgate epitomises sustainable architecture. The building features a number of energy efficient and sustainable elements, so as to minimise the carbon profile of the building. This includes the use of 205 square meters of photovoltaic cells, LED light fixtures with motion sensors, bioclimatic systems, and other critical features reducing energy consumption and cost.

The tower's glass facade, crystalline geometry and a fully glazed rooftop crystal structure creates an unprecedented visual reference point in Limassol, particularly in the evening when the roof and the tower itself is illuminated.